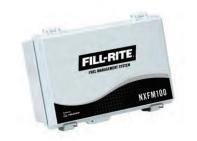

# **NXFM100**

The NXFM100 model is a 1-hose site controller module for the Fill-Rite FMS