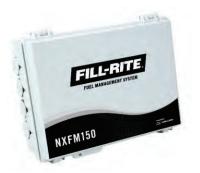

## **NXFM150**

The NXFM150 model is a 5-hose expansion module for the Fill-Rite FMS. You can link up to 10 NXFM150's per NXFM100.